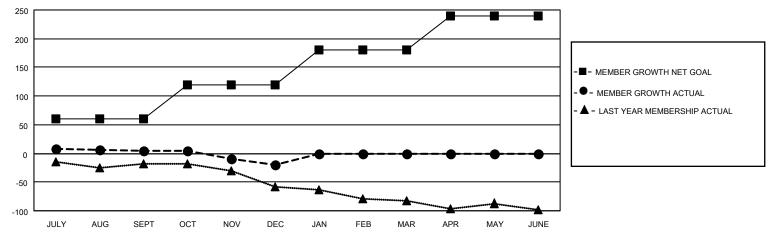

#### GOALS AND ACTUAL MEMBERS CUMULATIVE

| DROPPED CLUBS: 0 |     | 31 CLUBS OF 70 ADDED 1 OR | GENDER DISTRIBUTION       |              |  |
|------------------|-----|---------------------------|---------------------------|--------------|--|
|                  |     | MORE NEW MEMBERS          | MALE 1,224 (6             |              |  |
|                  |     |                           | FEMALE                    | 637 (34.23%) |  |
| DROPPED MEMBERS  |     |                           | NON BINARY                | 0 (0.00%)    |  |
| DECEASED         | 14  |                           | PREFER NOT TO ANSWER      | 0 (0.00%)    |  |
| CLUB CANCELLED   | 0   | CLICK HERE FOR CUMULATIVE | TOTAL FAMILY UNIT MEMBERS | 338          |  |
| OTHER            | 91  | MEMBERSHIP DATA           |                           |              |  |
| TOTAL            | 105 |                           | FAMILY MEMBERS PAYING HAI | F DUES 173   |  |
|                  |     |                           |                           |              |  |

Results as of: 12/31/2021